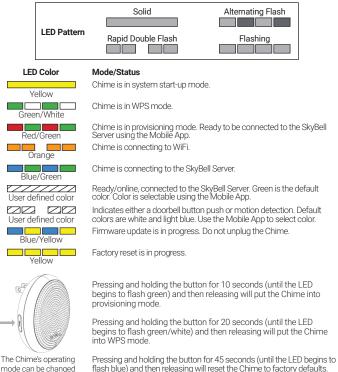

## The front LED's color and flash pattern indicates the Chime's operating mode and status.

The Chime's operating mode can be changed by pressing and holding the side button.

Pressing and releasing the button will trigger the Chime's audible tone.